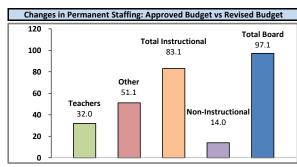

#### **Summary of Permanent Staffing**

| FTE                        | Approved | Revised | In-Year | Change |
|----------------------------|----------|---------|---------|--------|
|                            | Budget   | Budget  | #       | %      |
| Instructional              |          |         |         |        |
| Teachers                   | 5,058.4  | 5,090.4 | 32.0    | 0.63%  |
| Other                      | 2,373.1  | 2,424.2 | 51.1    | 2.15%  |
| <b>Total Instructional</b> | 7,431.5  | 7,514.6 | 83.1    | 1.12%  |
| Non-Instructional          | 882.5    | 896.5   | 14.0    | 1.59%  |
| Total                      | 8,314.0  | 8,411.1 | 97.1    | 1.17%  |

#### **Highlights of Changes in Permanent Staffing:**

See Appendix A

#### Teachers

10,333

4,613 **14,390** 

9,777

4.613

14,390

32.0 FTE increase in teachers due to enrolment changes and PPF staffing changes:

Elementary (+34.8 FTE), Secondary (-2.8 FTE)

#### Other

51.1 FTE increase due to CUPE Local Priorities funding, PPF staffing changes and reclassifications:

Educational Assistants (+32.5 FTE), Clerical (+5.0 FTE), Social Services (+6.8 FTE), IT Services (+4.0 FTE), Various (+2.8 FTE)

### NON-INSTRUCTIONAL

2.0 FTE increase due to reclassifications

12.0 FTE increase to Facilities due to CUPE Local Priorities funding