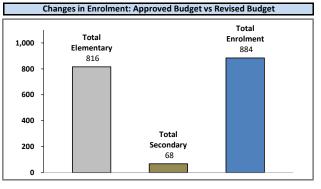

#### Enrolment Summary - Current Year

| ADE                             | Approved | Revised | In-Year Change |        |  |  |
|---------------------------------|----------|---------|----------------|--------|--|--|
| ADE                             | Budget   | Budget  | #              | %      |  |  |
| Elementary                      |          |         |                |        |  |  |
| ■ JK-3                          | 27,259   | 27,729  | 470            | 1.7%   |  |  |
| <b>4</b> -8                     | 28,655   | 28,997  | 342            | 1.2%   |  |  |
| Pupils of the Board             | 55,914   | 56,726  | 812            | 1.5%   |  |  |
| Other Pupils                    | 126      | 130     | 4              | 3.2%   |  |  |
| Total Elementary                | 56,040   | 56,856  | 816            | 1.5%   |  |  |
| Secondary <21                   |          |         |                |        |  |  |
| <ul> <li>Grades 9-12</li> </ul> | 21,997   | 22,132  | 135            | 0.6%   |  |  |
| <ul> <li>High Credit</li> </ul> | 229      | 191     | (38)           | -16.6% |  |  |
| Pupils of the Board             | 22,226   | 22,323  | 97             | 0.4%   |  |  |
| Other Pupils                    | 500      | 471     | (29)           | -5.8%  |  |  |
| Total Secondary                 | 22,726   | 22,794  | 68             | 0.3%   |  |  |
| Total Enrolment                 | 78,766   | 79,650  | 884            | 1.1%   |  |  |

#### **Highlights of Changes in Enrolment:**

- Total enrolment is 884 ADE more than projected at Estimates
- The Revised Budget figures are based on actual counts at October 31 with projections for March 31