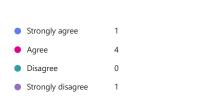

## 3. The committee has members with the skills and expertise that are needed by the committee.

Guiding questions to consider when answering:

- Are you confident you have the necessary skills to fulfill your responsibilities?
- Do you have expertise relevant to its mandate?
- Are there gaps in your skills or knowledge that hinder effectiveness?