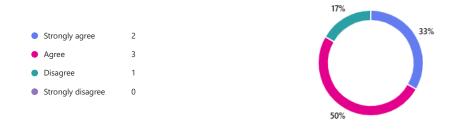

## 9. The committee is performing its annual work plan.

Guiding questions to consider when answering:

- Did the committee develop an annual work plan this fall (2024)?
- Are the items on the workplan directly aligned with the committee's mandate to advise the Board according to the terms of referen ce?
- Have adjustments been made as needed to achieve planned outcomes?

17%