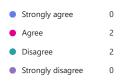

| <ul> <li>Strongly agree</li> </ul> | 0 | 33% |
|------------------------------------|---|-----|
| Agree                              | 4 |     |
| Disagree                           | 2 |     |
| Strongly disagree                  | 0 | 67% |