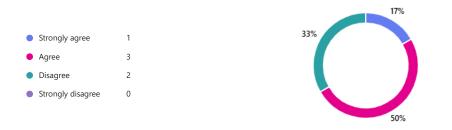

#### 14 Meeting agendas and materials are relevant and received in advance.

- Do the members receive agendas and meeting materials with items that that are directly related to the committee mandate?
- Are meetings well-structured and organized with the most important matters being addressed first on the agenda?

#### 15. The meeting stays on track.

Guiding questions to consider when answering:

- Is time managed effectively during meetings?
- Are discussions focused and relevant to the agenda?
- Are distractions or inappropriate comments handled constructively?
- Were your contributions welcomed and respected?