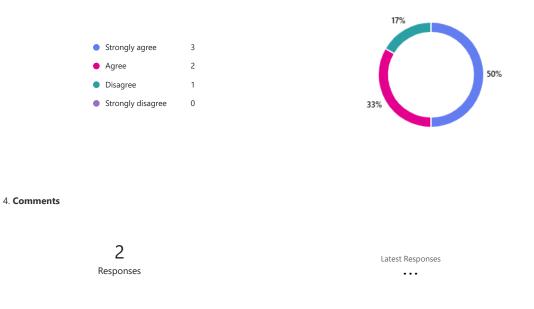

## 18. Overall, I am satisfied with my contributions to the committee.

Guiding questions to consider when answering:

- Did you prepare in advance for all meetings?
- Did you actively contribute to discussions and decisions?
- Was your input relevant and meaningful to the matters before the committee?
- Did you protect the interests, image, and credibility of the board in your conduct?

20. Comments

**1** Responses

Latest Responses

| Email     | The committee has a<br>clear terms of<br>reference.<br>Guiding questions to<br>considering when<br>answering: Are the<br>roles and<br>responsibilities of the<br>committee clearly<br>defined and<br>documented? Do you<br>understand t | members.<br>Guiding questions to<br>consider when<br>answering: Is the<br>workload manageable<br>for the current number | members with the skills<br>and expertise that are<br>needed by the<br>committee.<br>Guiding questions to<br>consider when<br>answering:<br>Are you confident you |                                                                                                                                                           | The committee is<br>receiving the support<br>from<br>administration that it<br>requires.<br>Guiding questions to<br>consider when<br>answering: Are staff<br>and management<br>providing information<br>that is timely and<br>relevan | The committee meets<br>the right number of<br>times over the year.<br>Guiding questions to<br>consider when<br>answering<br>to the meeting schedule<br>sufficient to complete<br>all tasks and<br>responsibilities?<br>Do member | Comments1 | Guiding questions to<br>consider when<br>answering: Was<br>important information<br>regularly<br>communicated to the<br>Board for action? Does<br>the committee work | Did the committee<br>develop an annual | its role in the role in<br>the following areas:<br>Guiding questions to<br>consider when<br>answering:<br>Are recommendations<br>made? Are<br>recommendations | The committee<br>engaged with the<br>public on its work.<br>(TVPIC/SEAC/PAPA/PA<br>SSA/PWC) | The committee focused<br>on<br>governance/oversight<br>of the implementation<br>of the Multi-Year<br>Strategic Plan (PWC,<br>Bylaw, PASSA, PAPA,<br>FNAC, ITF) | Comments2                                                                                                                                                                                                                                                                                                | Meeting agendas and<br>materials are relevant<br>and received in<br>advance.<br>Guiding questions to<br>consider when<br>answering: Do the<br>members receive<br>agendas and meeting<br>materials with items<br>that that are direct | The meeting stays on<br>track.<br>Guiding questions to<br>consider when<br>answering:<br>is time managed<br>effectively during<br>meetings? Are<br>discussions focused<br>and relevant to the<br>agenda? Are<br>distractions or inappr | The report of the<br>committee's work to<br>the board is fair.<br>Guiding questions to<br>consider when<br>answering: Are<br>reports to the board<br>comprehensive and<br>unbiased? Are the<br>committee's work and<br>progress cl | Comments3 | with my<br>contributions to the<br>committee.<br>Guiding questions to<br>consider when<br>answering:Did you<br>prepare in advance for<br>all meetings? Did you | Overall, I am satisfied<br>with the committee's<br>contribution to the<br>beard.<br>Guiding questions to<br>consider when<br>answering: To you<br>believe the committee<br>provided valuable<br>recommendations and<br>outcomes to t | Comments4 |
|-----------|-----------------------------------------------------------------------------------------------------------------------------------------------------------------------------------------------------------------------------------------|-------------------------------------------------------------------------------------------------------------------------|------------------------------------------------------------------------------------------------------------------------------------------------------------------|-----------------------------------------------------------------------------------------------------------------------------------------------------------|---------------------------------------------------------------------------------------------------------------------------------------------------------------------------------------------------------------------------------------|----------------------------------------------------------------------------------------------------------------------------------------------------------------------------------------------------------------------------------|-----------|----------------------------------------------------------------------------------------------------------------------------------------------------------------------|----------------------------------------|---------------------------------------------------------------------------------------------------------------------------------------------------------------|---------------------------------------------------------------------------------------------|----------------------------------------------------------------------------------------------------------------------------------------------------------------|----------------------------------------------------------------------------------------------------------------------------------------------------------------------------------------------------------------------------------------------------------------------------------------------------------|--------------------------------------------------------------------------------------------------------------------------------------------------------------------------------------------------------------------------------------|----------------------------------------------------------------------------------------------------------------------------------------------------------------------------------------------------------------------------------------|------------------------------------------------------------------------------------------------------------------------------------------------------------------------------------------------------------------------------------|-----------|----------------------------------------------------------------------------------------------------------------------------------------------------------------|--------------------------------------------------------------------------------------------------------------------------------------------------------------------------------------------------------------------------------------|-----------|
| anonymous | Disagree                                                                                                                                                                                                                                | Agree                                                                                                                   | Agree                                                                                                                                                            | The committee has a clear terms of reference- still not too sure<br>what my role is since haven't done nuch thus far. Maybe the<br>orientation will help. | Agree                                                                                                                                                                                                                                 | Agree                                                                                                                                                                                                                            |           | Agree                                                                                                                                                                | Disagree                               | Agree                                                                                                                                                         | Agree                                                                                       | Agree                                                                                                                                                          | I haven't recieved correspondence through TVPIC on<br>work plan or strategic plan, I really had to dig into the<br>files to find the strategic plan myself.                                                                                                                                              | Agree                                                                                                                                                                                                                                | Agree                                                                                                                                                                                                                                  | Agree                                                                                                                                                                                                                              |           | Agree                                                                                                                                                          | Agree                                                                                                                                                                                                                                |           |
| anonymous | Strongly agree                                                                                                                                                                                                                          | Agree                                                                                                                   | Strongly agree                                                                                                                                                   |                                                                                                                                                           | Agree                                                                                                                                                                                                                                 | Strongly agree                                                                                                                                                                                                                   |           | Agree                                                                                                                                                                | Disagree                               | Disagree                                                                                                                                                      | Disagree                                                                                    | Disagree                                                                                                                                                       |                                                                                                                                                                                                                                                                                                          | Disagree                                                                                                                                                                                                                             | Agree                                                                                                                                                                                                                                  | Disagree                                                                                                                                                                                                                           |           | Strongly agree                                                                                                                                                 | Disagree                                                                                                                                                                                                                             |           |
| anonymous | Agree                                                                                                                                                                                                                                   | Agree                                                                                                                   | Agree                                                                                                                                                            | n/a                                                                                                                                                       | Agree                                                                                                                                                                                                                                 | Agree                                                                                                                                                                                                                            | n/a       | Disagree                                                                                                                                                             | Agree                                  | Agree                                                                                                                                                         | Agree                                                                                       |                                                                                                                                                                | At times, It seems action/follow up is too slow.<br>When public input/feedback is requested of TVPIC by<br>certain bodies, not enough time is given to review the<br>information presented; the amount of information given<br>is too much to absorb, understand and respond to in the<br>timeline given | Agree                                                                                                                                                                                                                                | Agree                                                                                                                                                                                                                                  |                                                                                                                                                                                                                                    | n/a       | Agree                                                                                                                                                          | Agree                                                                                                                                                                                                                                | n/a       |
| anonymous | Disagree                                                                                                                                                                                                                                | Agree                                                                                                                   | Disagree                                                                                                                                                         |                                                                                                                                                           | Strongly disagree                                                                                                                                                                                                                     | Agree                                                                                                                                                                                                                            |           | Strongly disagree                                                                                                                                                    | Strongly disagree                      | Disagree                                                                                                                                                      | Disagree                                                                                    | Disagree                                                                                                                                                       |                                                                                                                                                                                                                                                                                                          | Disagree                                                                                                                                                                                                                             | Strongly disagree                                                                                                                                                                                                                      | Disagree                                                                                                                                                                                                                           |           | Agree                                                                                                                                                          | Strongly disagree                                                                                                                                                                                                                    |           |
| anonymous | Strongly disagree                                                                                                                                                                                                                       | Strongly agree                                                                                                          | Strongly agree                                                                                                                                                   |                                                                                                                                                           | Agree                                                                                                                                                                                                                                 | Agree                                                                                                                                                                                                                            |           | Disagree                                                                                                                                                             | Disagree                               | Agree                                                                                                                                                         |                                                                                             |                                                                                                                                                                |                                                                                                                                                                                                                                                                                                          | Strongly agree                                                                                                                                                                                                                       | Agree                                                                                                                                                                                                                                  |                                                                                                                                                                                                                                    |           | Disagree                                                                                                                                                       | Agree                                                                                                                                                                                                                                |           |
| anonymous | Agree                                                                                                                                                                                                                                   | Agree                                                                                                                   | Strongly agree                                                                                                                                                   |                                                                                                                                                           | Strongly agree                                                                                                                                                                                                                        | Strongly agree                                                                                                                                                                                                                   |           | Agree                                                                                                                                                                | Agree                                  | Agree                                                                                                                                                         | Agree                                                                                       | Agree                                                                                                                                                          |                                                                                                                                                                                                                                                                                                          | Agree                                                                                                                                                                                                                                | Strongly agree                                                                                                                                                                                                                         | Agree                                                                                                                                                                                                                              |           | Strongly agree                                                                                                                                                 | Strongly agree                                                                                                                                                                                                                       |           |