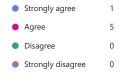

| <ul> <li>Strongly agree</li> </ul> | 0 | 33% |
|------------------------------------|---|-----|
| Agree                              | 4 |     |
| Disagree                           | 2 |     |
| Strongly disagree                  | 0 | 67% |