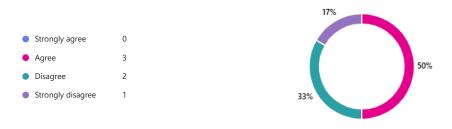

#### 14 Meeting agendas and materials are relevant and received in advance.

- Do the members receive agendas and meeting materials with items that that are directly related to the committee mandate?
- Are meetings well-structured and organized with the most important matters being addressed first on the agenda?