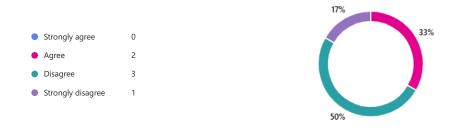

#### 15. The meeting stays on track.

Guiding questions to consider when answering:

- Is time managed effectively during meetings?
- Are discussions focused and relevant to the agenda?
- Are distractions or inappropriate comments handled constructively?
- Were your contributions welcomed and respected?