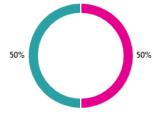

#### 2. The committee has the right number of members.

- Is the workload manageable for the current number of members?
- Is there sufficient diversity in perspectives to allow for balanced decision-making?
- Do you feel the group size enables effective discussion and collaboration?