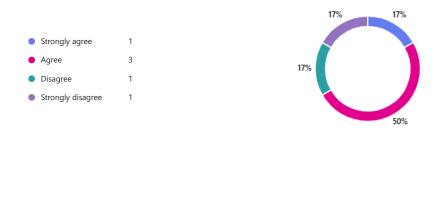

## 6. The committee meets the right number of times over the year.

Guiding questions to consider when answering:

- Is the meeting schedule sufficient to complete all tasks and responsibilities?
- Do members feel the meeting frequency allows for meaningful progress?
- Are meetings spaced appropriately to avoid overwhelming schedules?