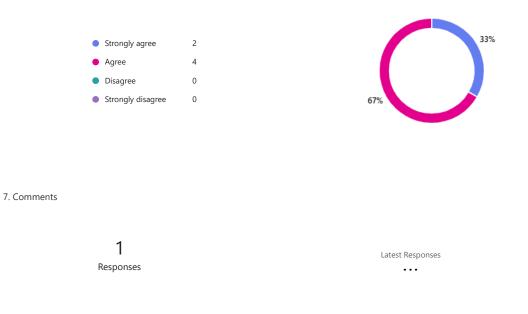

## 5. The committee is receiving the support from administration that it requires.

- Are staff and management providing information that is timely and relevant to the terms of reference?
- Does the committee have access to necessary resources (e.g., data, reports) to fulfill its mandate?
- Are management responses and support aligned with the committee's needs to fulfill its mandate?

17. Comments

**1** Responses

Latest Responses