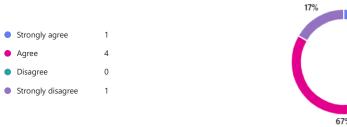

| <ul> <li>Strongly agree</li> </ul> | 0 | 33% |
|------------------------------------|---|-----|
| Agree                              | 4 |     |
| Disagree                           | 2 |     |
| Strongly disagree                  | 0 | 67% |