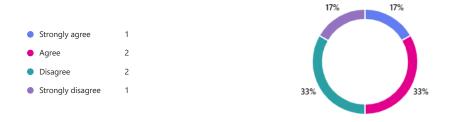

## 3. The committee has members with the skills and expertise that are needed by the committee.

Guiding questions to consider when answering:

- Are you confident you have the necessary skills to fulfill your responsibilities?
- Do you have expertise relevant to its mandate?
- Are there gaps in your skills or knowledge that hinder effectiveness?