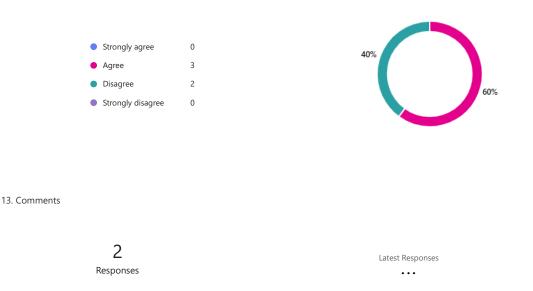

11. The committee engaged with the public on its work. (TVPIC/SEAC/PAPA/PASSA/PWC)

12. The committee focused on governance/oversight of the implementation of the Multi-Year Strategi c Plan (PWC, Bylaw, PASSA, PAPA, FNAC, ITF)

17. Comments

**1** Responses

Latest Responses