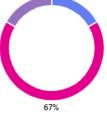

## 3. The committee has members with the skills and expertise that are needed by the committee.

Guiding questions to consider when answering:

- Are you confident you have the necessary skills to fulfill your responsibilities?
- Do you have expertise relevant to its mandate?
- Are there gaps in your skills or knowledge that hinder effectiveness?

| <ul> <li>Strongly agree</li> </ul> | 0 | 33% |
|------------------------------------|---|-----|
| Agree                              | 4 |     |
| Disagree                           | 2 |     |
| Strongly disagree                  | 0 | 67% |